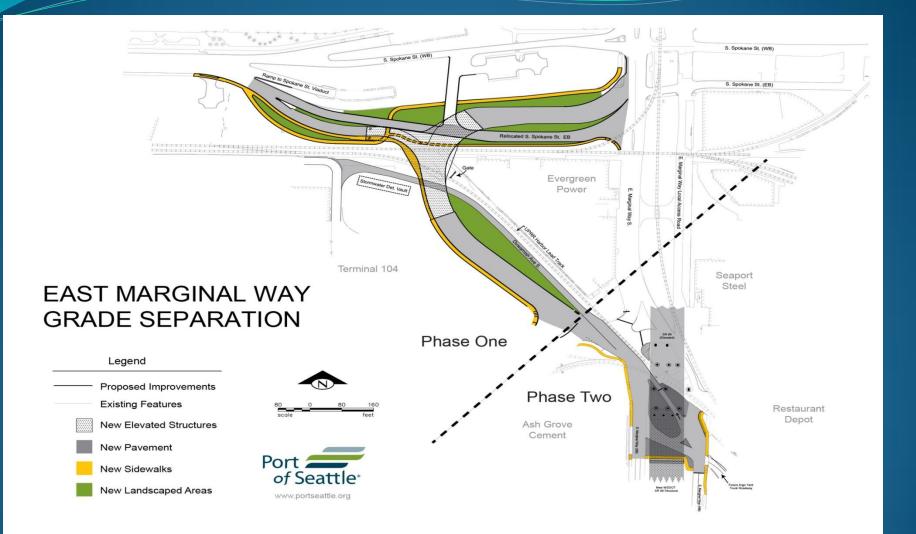

Exhibit D Port of Seattle Commission Regular Meeting April 23, 2013

DATE OF MEETING:

ITEM NO:

## **EMWGS Financial Status**

## Port \_\_\_\_\_ of Seattle®



## Project Cost Summary

| Category                   | Spent to Date<br>(April 16) | Remaining Cost<br>to Complete |
|----------------------------|-----------------------------|-------------------------------|
| Project Management/Support | \$2,640,344                 | \$40,000                      |
| Design                     | \$5,293,963                 | -                             |
| Environmental/Permitting   | \$1,089,979                 | \$10,000                      |
| Acquisition/Real Estate    | \$11,920,815                | \$15,000                      |
| Major Construction         | \$23,316,987                | \$757,841                     |
| Other Construction         | \$1,374,398                 | \$205,000                     |
| Inter-Agency Partners